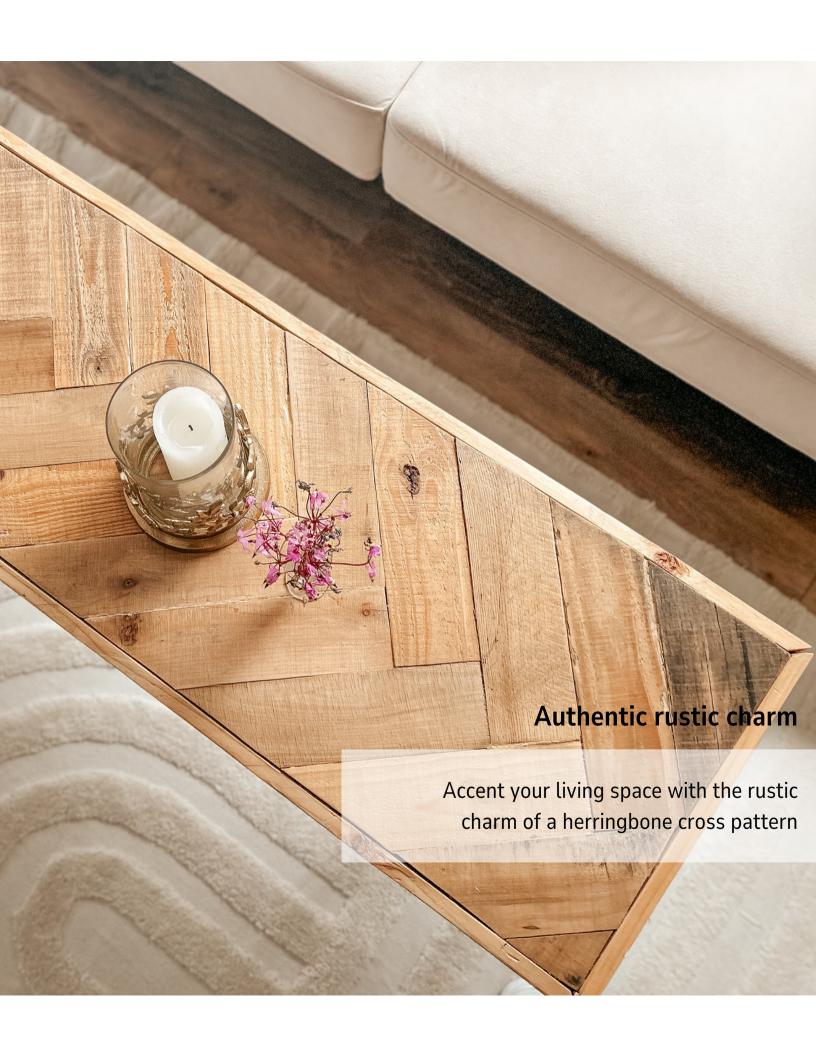

# **Hebron Herringbone Signature Collection**

HOME FURNISHINGS & DECOR

Reclaimed real wood with a textured colorful wood finish featuring hairpin metal legs

### Coffee table ...... \$280/155 MSRP/WS

Table: 2' x 4' x 16" Legs: 16" legs, 3/8" hairpin