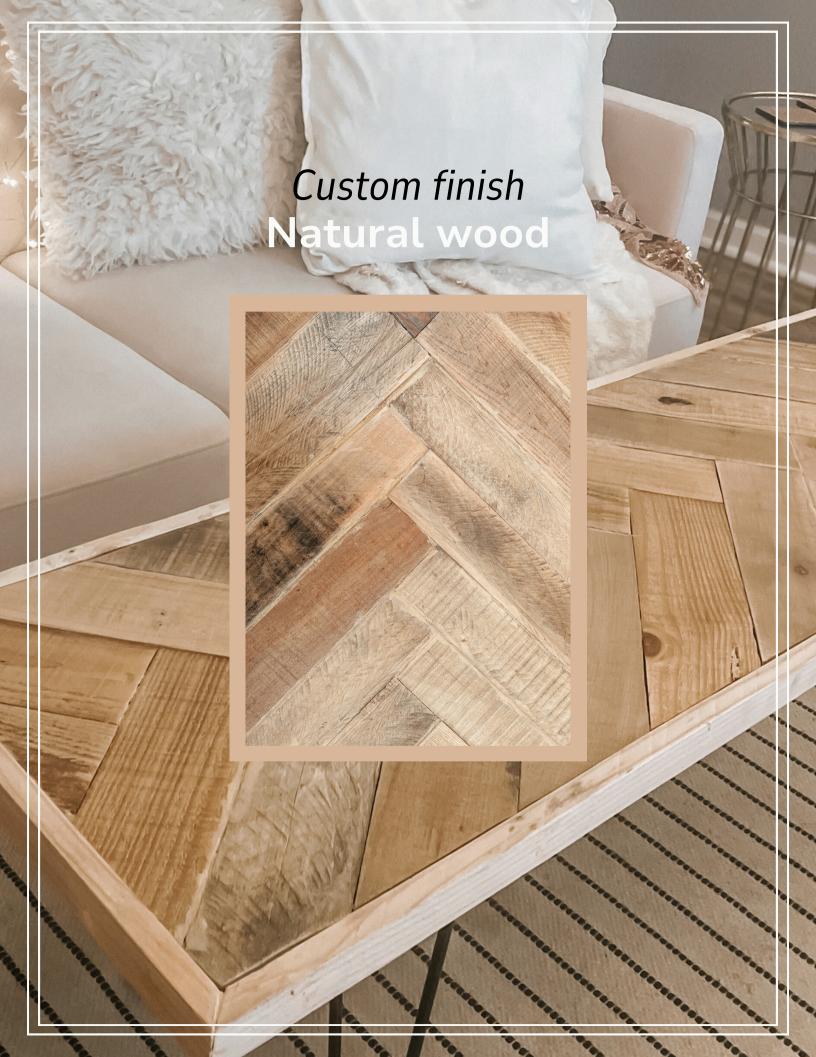

Determine your wood finish. Both options include a polyurethane top-coat sealant finish

Natural ..... + \$0

White-Wash ..... + \$30 Includes white trim

Choose your metal legs

Hairpin +\$0

X-shaped +\$20 (bench only)