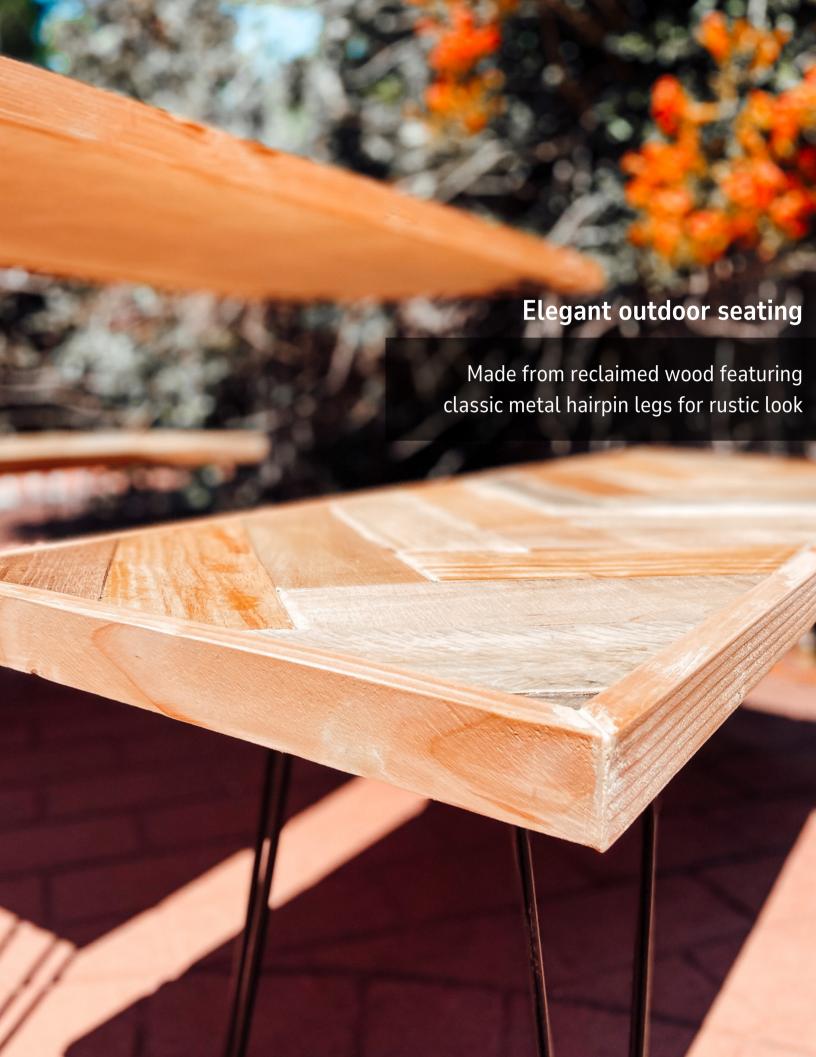

### Hebron Herringbone Signature Collection

An upscale retake on your typical picnic bench Reclaimed wood laid w/ metal hairpin legs Benches 2' x 4' x 17.25" Table 3' x 5' x 29.25"

Table ...... \$450/275 MSRP/WS Table w/ benches ...... \$850/650 MSRP/WS