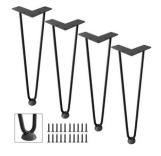

Determine your wood finish. Both options include a polyurethane top-coat sealant finish

Natural ..... + \$0

White-Wash ..... + \$30 Includes white trim

Choose your metal legs

Hairpin +\$0

X-shaped +\$20 (bench only)

U-shaped +\$75 (table) +\$20 (bench/coffee table)

T-Shaped +\$90 (table only)