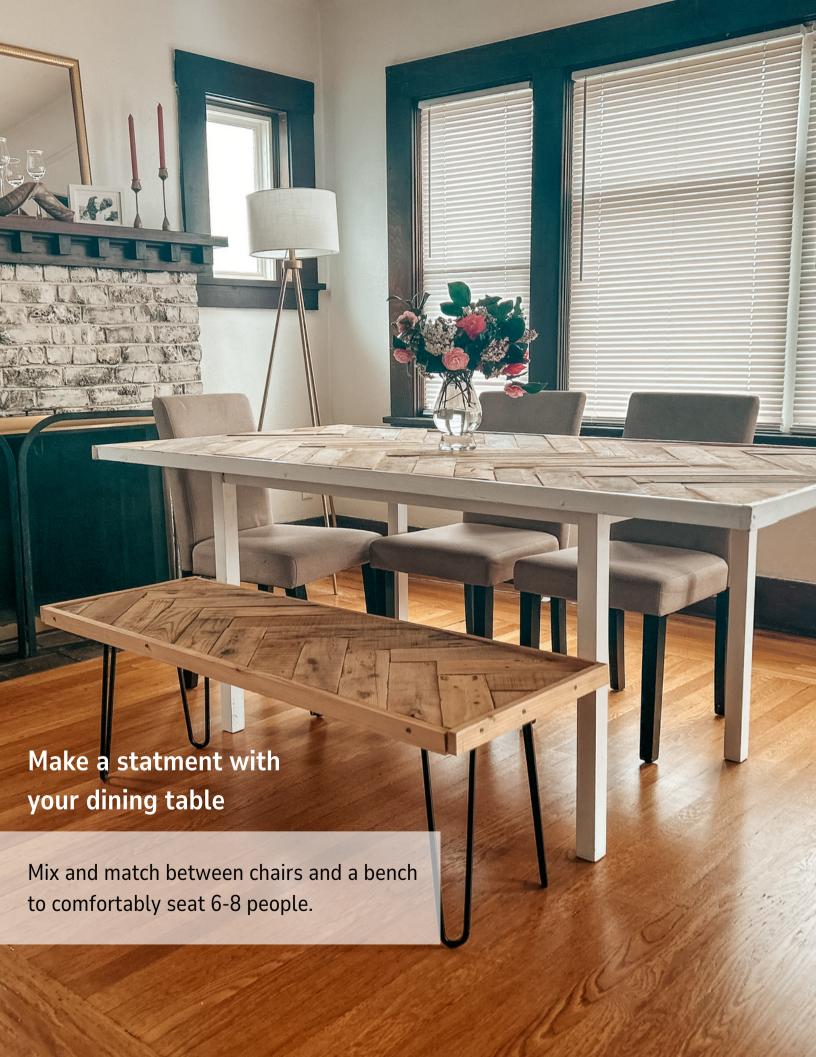

# **Hebron Herringbone Signature Collection**

HOME FURNISHINGS & DECOR

Reclaimed real wood with a textured wood finish ft. hairpin metal legs or wooden frame

Table: 3' x 6' x 30" Bench: 2' x 4' x 16"

Table ...... \$630/315 MSRP/WS One bench ....... \$280/\$155 MSRP/WS