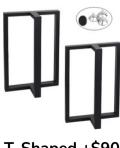

650 MSRP/WS





# **Hebron Herringbone Signature Collection**

HOME FURNISHINGS & DECOR

Reclaimed real wood with a textured wood finish ft. hairpin metal legs or wooden frame

Table: 3' x 6' x 30" Bench: 2' x 4' x 16"

Table ...... \$630/315 MSRP/WS One bench ....... \$280/\$155 MSRP/WS









## Build your own:



Figure out the dimensions of your table or bench to get your base price for your custom piece.



Pricing formula Sq. ft x \$35

For example, a 4' x 6' table would have a base price of \$840



Determine your wood finish. Both options include a polyurethane top-coat sealant finish



Natural ..... + \$0



White-Wash ..... + \$30 Includes white trim



Choose your metal legs



Hairpin +\$0



X-shaped +\$20 (bench only)



U-shaped +\$75 (table) +\$20 (bench/coffee table)



T-Shaped +\$90 (table only)