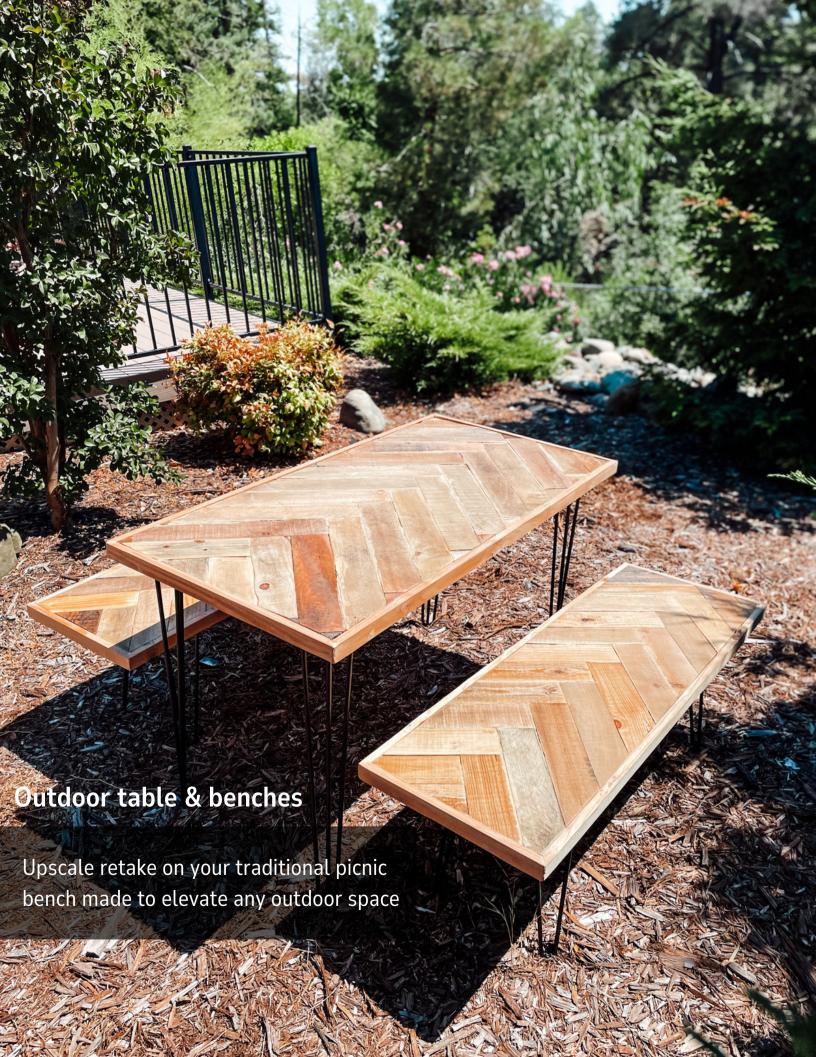

### Hebron Herringbone Signature Collection

An upscale retake on your typical picnic bench Reclaimed wood laid w/ metal hairpin legs Benches 2' x 4' x 17.25" Table 3' x 5' x 29.25"

Table ...... \$450/275 MSRP/WS Table w/ benches ...... \$850/650 MSRP/WS