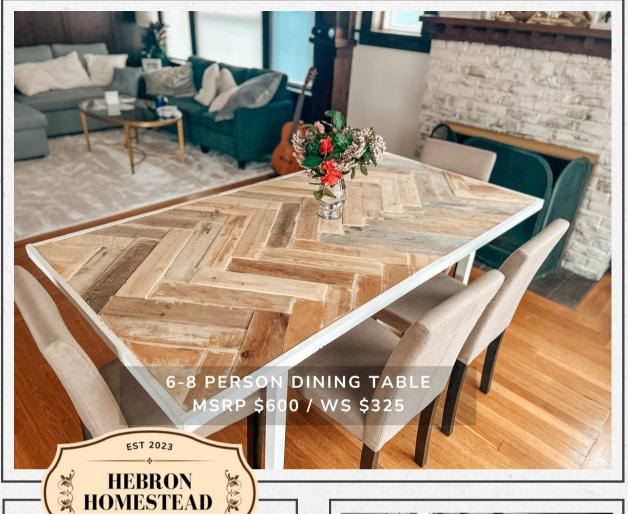

# **Hebron Herringbone Signature Collection**

HOME FURNISHINGS & DECOR

Reclaimed real wood with a textured wood finish ft. hairpin metal legs or wooden frame

Table: 3' x 6' x 30" Bench: 2' x 4' x 16"

Table ...... \$630/315 MSRP/WS One bench ....... \$280/\$155 MSRP/WS