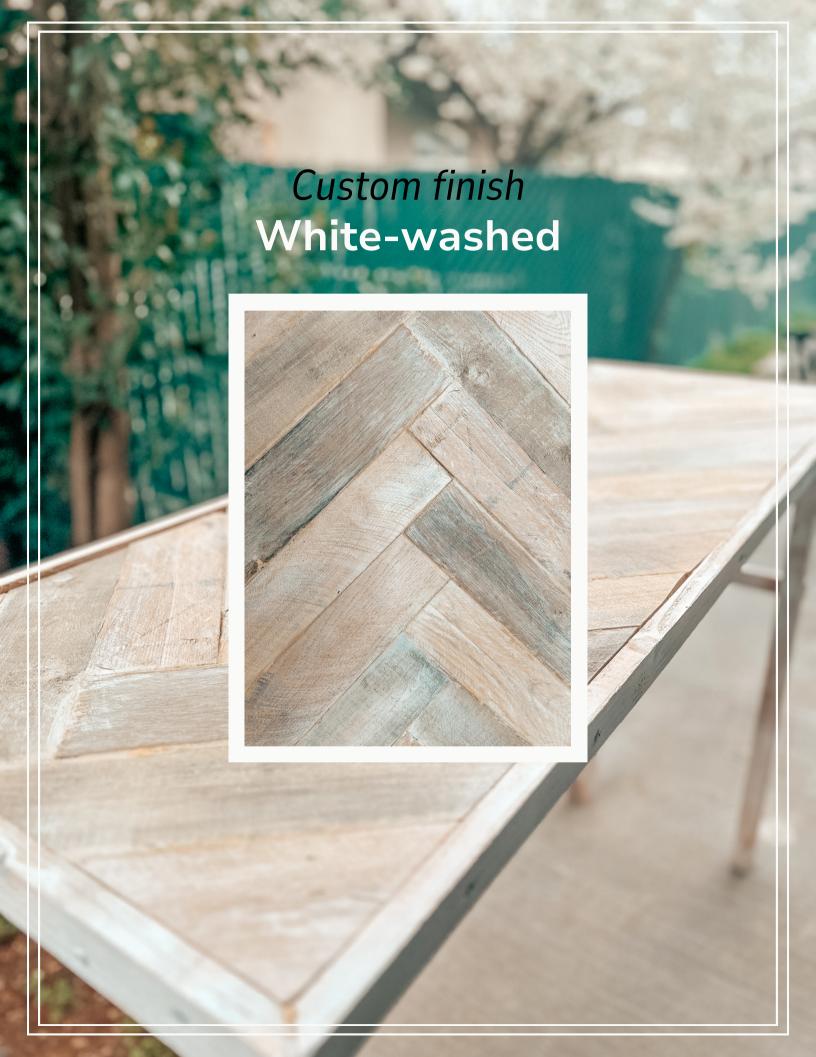

Determine your wood finish. Both options include a polyurethane top-coat sealant finish

Natural ..... + \$0

White-Wash ..... + \$30 Includes white trim

Choose your metal legs

Hairpin +\$0

X-shaped +\$20 (bench only)