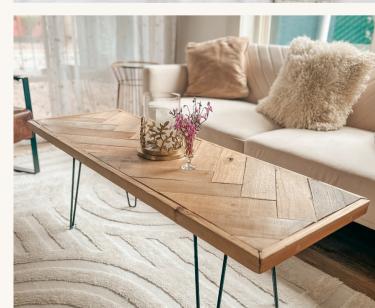

### Coffee table ...... \$280/155 MSRP/WS

Table: 2' x 4' x 16" Legs: 16" legs, 3/8" hairpin