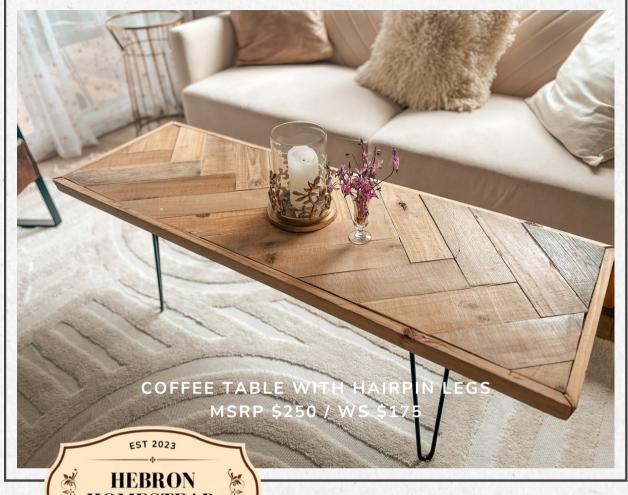

### Coffee table ...... \$280/155 MSRP/WS

Table: 2' x 4' x 16" Legs: 16" legs, 3/8" hairpin