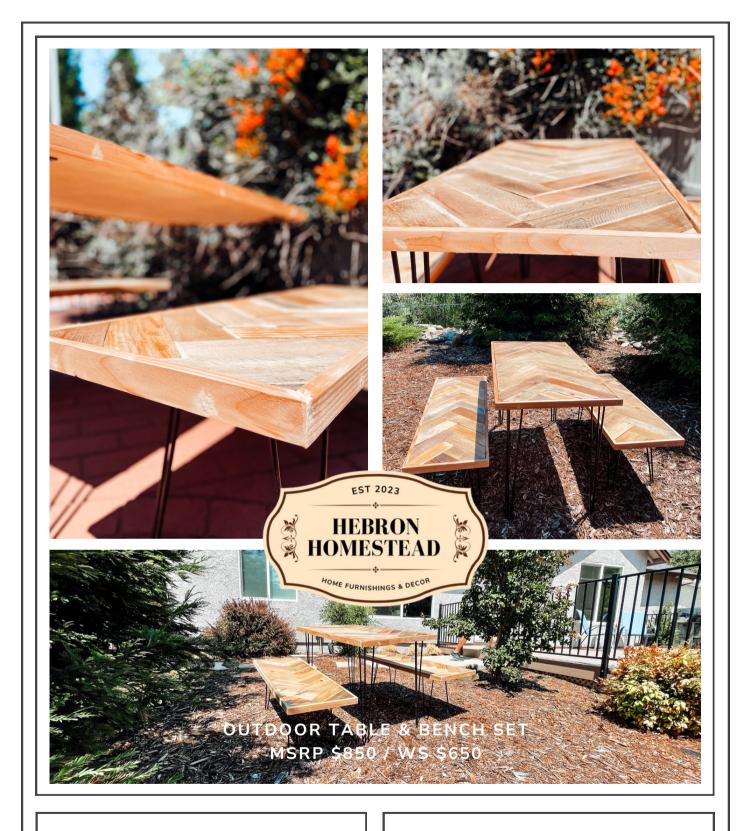

### Hebron Herringbone Signature Collection

An upscale retake on your typical picnic bench Reclaimed wood laid w/ metal hairpin legs Benches 2' x 4' x 17.25" Table 3' x 5' x 29.25"

Table ...... \$450/275 MSRP/WS Table w/ benches ...... \$850/650 MSRP/WS