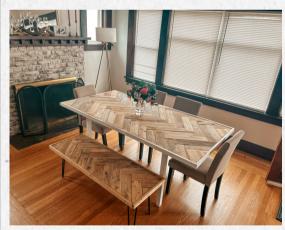

# **Hebron Herringbone Signature Collection**

HOME FURNISHINGS & DECOR

Reclaimed real wood with a textured wood finish ft. hairpin metal legs or wooden frame

Table: 3' x 6' x 30" Bench: 2' x 4' x 16"

Table ...... \$630/315 MSRP/WS One bench ....... \$280/\$155 MSRP/WS