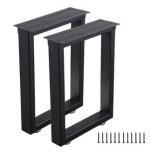

.... \$450/275 MSRP/WS Table w/ benches ...... \$850/650 MSRP/WS





# **Hebron Herringbone Signature Collection**

HOME FURNISHINGS & DECOR

Reclaimed real wood with a textured wood finish ft. hairpin metal legs or wooden frame

Table: 3' x 6' x 30" Bench: 2' x 4' x 16"

Table ...... \$630/315 MSRP/WS One bench ....... \$280/\$155 MSRP/WS









## Build your own:



Figure out the dimensions of your table or bench to get your base price for your custom piece.



Pricing formula Sq. ft x \$35

For example, a 4' x 6' table would have a base price of \$840



Determine your wood finish. Both options include a polyurethane top-coat sealant finish



Natural ..... + \$0



White-Wash ..... + \$30 Includes white trim



Choose your metal legs



Hairpin +\$0



X-shaped +\$20 (bench only)



U-shaped +\$75 (table) +\$20 (bench/coffee table)



T-Shaped +\$90 (table only)