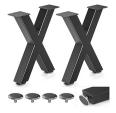

Determine your wood finish. Both options include a polyurethane top-coat sealant finish

Natural ..... + \$0

White-Wash ..... + \$30 Includes white trim

Choose your metal legs

Hairpin +\$0

X-shaped +\$20 (bench only)