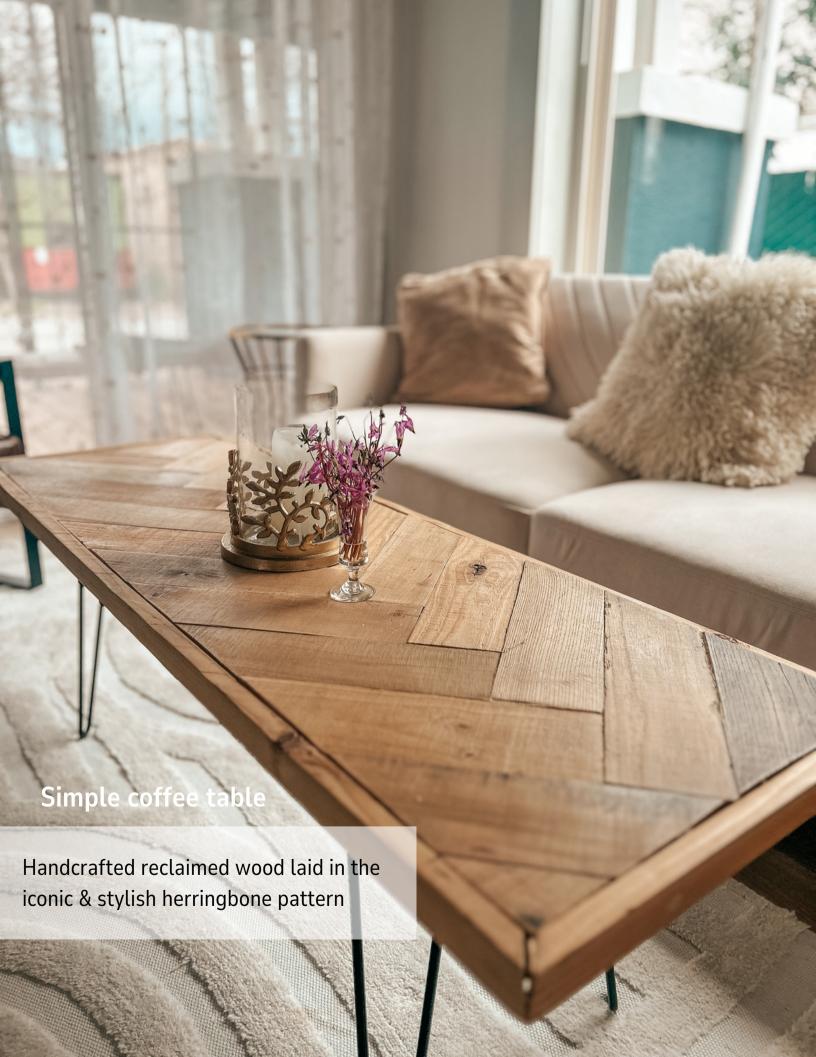

### Coffee table ...... \$280/155 MSRP/WS

Table: 2' x 4' x 16" Legs: 16" legs, 3/8" hairpin